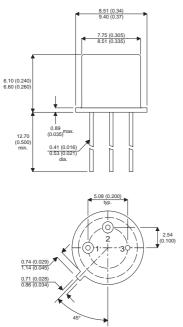

Dimensions in mm (inches).

V410A

Bipolar PNP Device in a Hermetically sealed TO39 Metal Package.

**Bipolar PNP Device.** 

 $V_{CEO} = 35V$ 

I<sub>c</sub> = 0.3A

All Semelab hermetically sealed products can be processed in accordance with the requirements of BS, CECC and JAN, JANTX, JANTXV and JANS specifications

## TO39 (TO205AD) PINOUTS

2 - Base

1 – Emitter

3 – Collector

| Parameter                 | Test Conditions                             | Min. | Тур. | Max. | Units |
|---------------------------|---------------------------------------------|------|------|------|-------|
| V <sub>CEO</sub> *        |                                             |      |      | 35   | V     |
| I <sub>C(CONT)</sub>      |                                             |      |      | 0.3  | А     |
| h <sub>FE</sub>           | @ 1/50m (V <sub>ce</sub> / I <sub>c</sub> ) | 40   |      |      | -     |
| f <sub>t</sub>            |                                             |      | 100M |      | Hz    |
| P <sub>D</sub>            |                                             |      |      | 0.7  | W     |
| * Maximum Working Voltage |                                             |      |      |      |       |